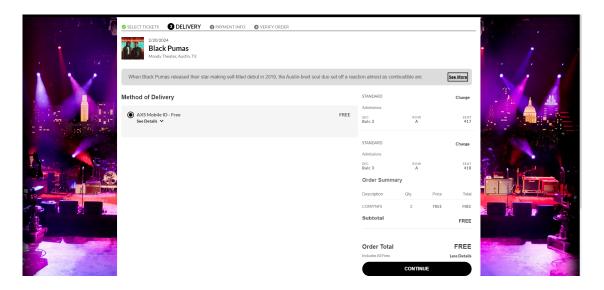

All ACL Taping passes will use AXS Mobile ID delivery. Print at home passes will no longer be an option when checking out. To use your AXS Mobile ID passes, you will need to download the AXS app for iOS and Android. To finish claiming your passes, click the "Continue" button and proceed to the final order steps.