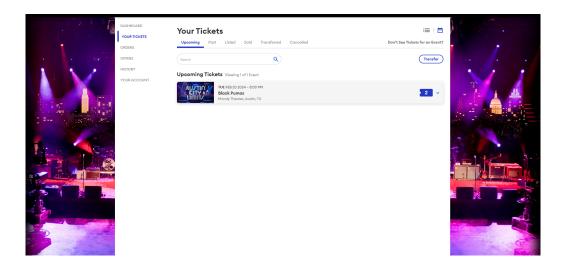

Once you have completed the reservation, you will be redirected to an order confirmation page. You will also receive a confirmation email to the email address on your AXS account. **Your passes will be delivered to your AXS app after the RSVP window has closed.** You can check the status of your order at any time by signing into your <u>AXS FanAccount</u> and visiting the "Your Tickets" page.