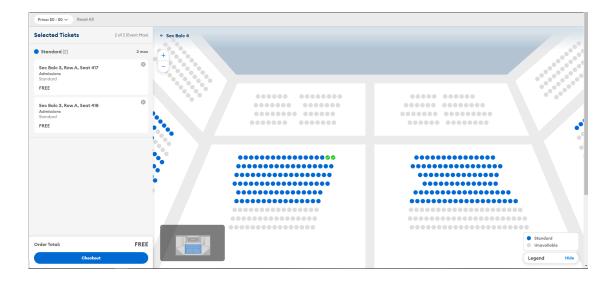

Select your seats based on the availability reflected on the map. Available seats will be highlighted in blue. Once you have selected your seats, click the blue "Checkout" button to continue to the next page.

All ACL Taping passes will use AXS Mobile ID delivery. Print at home passes will no longer be an option when checking out. To use your AXS Mobile ID passes, you will need to download the AXS app for iOS and Android. To finish claiming your passes, click the "Continue" button and proceed to the final order steps.