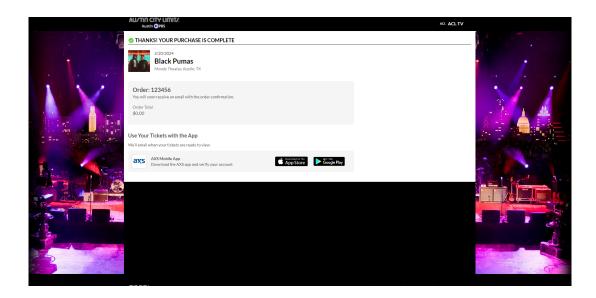

Once you have completed the reservation, you will be redirected to an order confirmation page. You will also receive a confirmation email to the email address on your AXS account. **Your passes will be delivered to your AXS app after the RSVP window has closed.** You can check the status of your order at any time by signing into your <u>AXS FanAccount</u> and visiting the "Your Tickets" page.