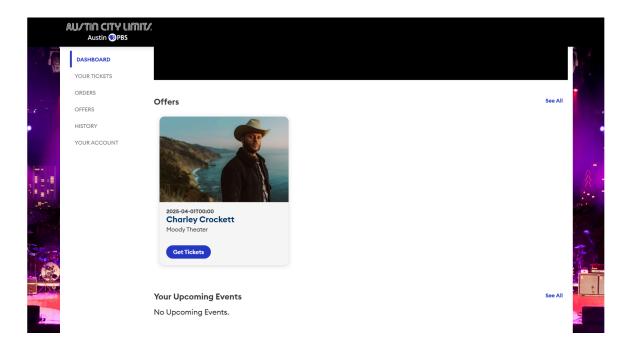

At the stated RSVP time, sign into your AXS FanAccount. After signing in, you will be directed to your Dashboard, which will allow you to see any upcoming tapings, and RSVP opening times.

Once the RSVP window opens, click the blue 'Get Tickets' button on the taping you would like to claim passes for. You will then be redirected to the seating map for ACL Live at the Moody Theater.